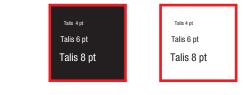

Minimum type size:

Positive font: 4 pt Negative font: 6 pt

- Please provide us a binding proof at least a binding PDF.
- Transmission via FTP: please contact us to get our access data.

Screen ruling:

150 lpi Round or 178 lpi (HD-Flexo). Please don't encapsulate screen adjustment in your image file, this will be done by us.